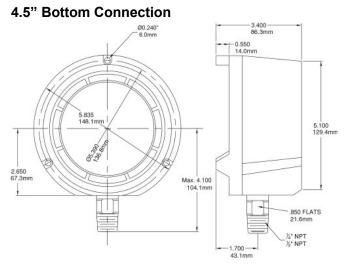

# **Process Gauge**

# PR



### 4.5" Back Connection





# **PRC Receiver Gauge**



#### **Description & Features:**

- High quality gauge designed to work with a pneumatic transmitter or ٠ controller
- 3-15 psi with a variety of receiver ranges ٠
- 316 stainless steel or brass wetted parts •
- ASME B40.100 compliant
- **CRN** registered •
- 5 year warranty

## **Applications:**

Works in conjunction with valves and transmitters to indicate changes in pressure, temperature, flow, level, or other measured proportional variables

#### **Order Codes**

| Connection      | 1/4" Bottom | 1/4" Back  | 1/4" Bottom | 1/4" Back  |
|-----------------|-------------|------------|-------------|------------|
| Socket, Tube    | Brass       |            | SS          |            |
| 3/15 psi/0-100% | PRC5081REC  | PRC5281REC |