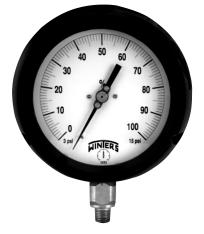

# **PRC Receiver Gauge**

#### **Description & Features:**

- High quality gauge designed to work with a pneumatic transmitter or ٠ controller
- 3-15 psi with a variety of receiver ranges ٠
- 316 stainless steel or brass wetted parts •
- ASME B40.100 compliant
- **CRN** registered •
- 5 year warranty