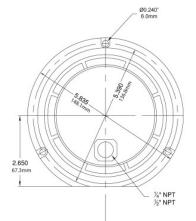

# **Process Gauge**

# PR



### 4.5" Back Connection





# **PRC Receiver Gauge**



#### **Description & Features:**

- High quality gauge designed to work with a pneumatic transmitter or ٠ controller
- 3-15 psi with a variety of receiver ranges ٠
- 316 stainless steel or brass wetted parts •
- ASME B40.100 compliant
- **CRN** registered •
- 5 year warranty

## **Applications:**

Works in conjunction with valves and transmitters to indicate changes in pressure, temperature, flow, level, or other measured proportional variables

#### **Order Codes**

| Connection      | 1/4" Bottom | 1/4" Back  | 1/4" Bottom | 1/4" Back  |
|-----------------|-------------|------------|-------------|------------|
| Socket, Tube    | Brass       |            | SS          |            |
| 3/15 psi/0-100% | PRC5081REC  | PRC5281REC | PRC5041REC  | PRC5341REC |