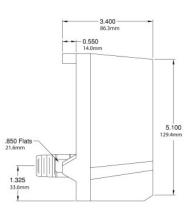

# **Process Gauge**

# PR



### 4.5" Back Connection





# **PRC Receiver Gauge**



#### **Description & Features:**

- High quality gauge designed to work with a pneumatic transmitter or ٠ controller
- 3-15 psi with a variety of receiver ranges ٠
- 316 stainless steel or brass wetted parts •
- ASME B40.100 compliant
- **CRN** registered •
- 5 year warranty

## **Applications:**

Works in conjunction with valves and transmitters to indicate changes in pressure, temperature, flow, level, or other measured proportional variables

#### **Order Codes**

| Connection      | 1/4" Bottom | 1/4" Back  | 1/4" Bottom | 1/4" Back  |
|-----------------|-------------|------------|-------------|------------|
| Socket, Tube    | Brass       |            | SS          |            |
| 3/15 psi/0-100% | PRC5081REC  | PRC5281REC | PRC5041REC  | PRC5341REC |
|