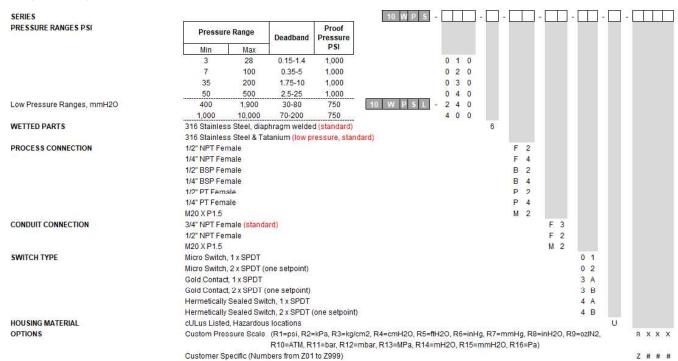

### **Order Codes**

| Adjustable Range<br>PSI             | Dead<br>Band<br>PSI            | Proof<br>Pressure<br>PSI | 3/4" NPT Electrical 1/4" NPT Process |
|-------------------------------------|--------------------------------|--------------------------|--------------------------------------|
| 400-1,900 mmH20<br>(15.7-74.8" H2O) | 30-80 mmH2O<br>(1.2-3.1" H2O)  | 750                      | 10WPSL2406F2F301U                    |
| 1,000-10,000<br>(39.4-393.7" H2O)   | 70-200 mmH2O<br>(2.8-7.9" H2O) | 750                      | 10WPSL4006F2F301U                    |
| 3-28                                | 0.015-0.3                      | 1,000                    | 10WPS0106F2F301U                     |
| 7-100                               | 0.2-0.5                        | 1,000                    | 10WPS0206F2F301U                     |
| 35-200                              | 0.3-0.6                        | 1,000                    | 10WPS0306F2F301U                     |
| 50-500                              | 0.3-0.8                        | 1,000                    | 10WPS0406F2F301U                     |

## **Engineering Code**