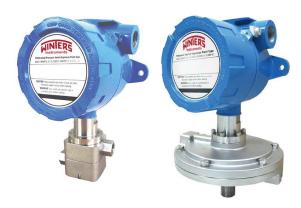

# **Explosion Proof Differential Pressure Switch**

### **Description & Features:**

- Heavy-duty, explosion-proof, differential pressure switch
- Low pressure to 500 psi
- High current ratings for 1 x SPDT or 2 x SPDT switches
- Fixed deadband
- Die cast aluminum construction with welded seal
- 1% accuracy
- IP68 rated including Hermetically sealed option
- cULus listed and cRU recognized
- · CRN registration pending
- 5 year warranty

### Applications:

 Suitable for differential pressure applications in hazardous areas including filter monitoring and control

| Specifications Specification Specificat |                                                                                                                                                                   |  |  |  |  |
|--------------------------------------------------------------------------------------------------------------------------------------------------------------------------------------------------------------------------------------------------------------------------------------------------------------------------------------------------------------------------------------------------------------------------------------------------------------------------------------------------------------------------------------------------------------------------------------------------------------------------------------------------------------------------------------------------------------------------------------------------------------------------------------------------------------------------------------------------------------------------------------------------------------------------------------------------------------------------------------------------------------------------------------------------------------------------------------------------------------------------------------------------------------------------------------------------------------------------------------------------------------------------------------------------------------------------------------------------------------------------------------------------------------------------------------------------------------------------------------------------------------------------------------------------------------------------------------------------------------------------------------------------------------------------------------------------------------------------------------------------------------------------------------------------------------------------------------------------------------------------------------------------------------------------------------------------------------------------------------------------------------------------------------------------------------------------------------------------------------------------------|-------------------------------------------------------------------------------------------------------------------------------------------------------------------|--|--|--|--|
| Housing                                                                                                                                                                                                                                                                                                                                                                                                                                                                                                                                                                                                                                                                                                                                                                                                                                                                                                                                                                                                                                                                                                                                                                                                                                                                                                                                                                                                                                                                                                                                                                                                                                                                                                                                                                                                                                                                                                                                                                                                                                                                                                                        | Heavy-duty die-cast aluminum, blue colour                                                                                                                         |  |  |  |  |
| Accuracy                                                                                                                                                                                                                                                                                                                                                                                                                                                                                                                                                                                                                                                                                                                                                                                                                                                                                                                                                                                                                                                                                                                                                                                                                                                                                                                                                                                                                                                                                                                                                                                                                                                                                                                                                                                                                                                                                                                                                                                                                                                                                                                       | +/- 1% of the adjustable set-point range                                                                                                                          |  |  |  |  |
| <b>Pressure Connection</b>                                                                                                                                                                                                                                                                                                                                                                                                                                                                                                                                                                                                                                                                                                                                                                                                                                                                                                                                                                                                                                                                                                                                                                                                                                                                                                                                                                                                                                                                                                                                                                                                                                                                                                                                                                                                                                                                                                                                                                                                                                                                                                     | Female 1/4" NPT, BSP                                                                                                                                              |  |  |  |  |
| <b>Electrical Connection</b>                                                                                                                                                                                                                                                                                                                                                                                                                                                                                                                                                                                                                                                                                                                                                                                                                                                                                                                                                                                                                                                                                                                                                                                                                                                                                                                                                                                                                                                                                                                                                                                                                                                                                                                                                                                                                                                                                                                                                                                                                                                                                                   | Female 1/2" or 3/4" NPT, M20xP1.5                                                                                                                                 |  |  |  |  |
| Wetted Parts                                                                                                                                                                                                                                                                                                                                                                                                                                                                                                                                                                                                                                                                                                                                                                                                                                                                                                                                                                                                                                                                                                                                                                                                                                                                                                                                                                                                                                                                                                                                                                                                                                                                                                                                                                                                                                                                                                                                                                                                                                                                                                                   | Low pressure ranges - 316 Stainless Steel welded & Titanium<br>High pressure ranges - 316 Stainless Steel welded                                                  |  |  |  |  |
| Set Point Adjustment                                                                                                                                                                                                                                                                                                                                                                                                                                                                                                                                                                                                                                                                                                                                                                                                                                                                                                                                                                                                                                                                                                                                                                                                                                                                                                                                                                                                                                                                                                                                                                                                                                                                                                                                                                                                                                                                                                                                                                                                                                                                                                           | Field selectable                                                                                                                                                  |  |  |  |  |
| Deadband                                                                                                                                                                                                                                                                                                                                                                                                                                                                                                                                                                                                                                                                                                                                                                                                                                                                                                                                                                                                                                                                                                                                                                                                                                                                                                                                                                                                                                                                                                                                                                                                                                                                                                                                                                                                                                                                                                                                                                                                                                                                                                                       | Fixed, see Order Codes                                                                                                                                            |  |  |  |  |
| Contact Ratings                                                                                                                                                                                                                                                                                                                                                                                                                                                                                                                                                                                                                                                                                                                                                                                                                                                                                                                                                                                                                                                                                                                                                                                                                                                                                                                                                                                                                                                                                                                                                                                                                                                                                                                                                                                                                                                                                                                                                                                                                                                                                                                | Fixed Deadband:<br>15A @ 125/250VAC, 0.4A @ 125VDC, 3A @ 30VDC<br>Hermetically sealed switch 5A @ 250VAC<br>Gold contact microswitch 1A @ 125/250VAC              |  |  |  |  |
| No. of Contacts                                                                                                                                                                                                                                                                                                                                                                                                                                                                                                                                                                                                                                                                                                                                                                                                                                                                                                                                                                                                                                                                                                                                                                                                                                                                                                                                                                                                                                                                                                                                                                                                                                                                                                                                                                                                                                                                                                                                                                                                                                                                                                                | 1 x SPDT or 2 x SPDT                                                                                                                                              |  |  |  |  |
| Ambient/Process<br>Temperature                                                                                                                                                                                                                                                                                                                                                                                                                                                                                                                                                                                                                                                                                                                                                                                                                                                                                                                                                                                                                                                                                                                                                                                                                                                                                                                                                                                                                                                                                                                                                                                                                                                                                                                                                                                                                                                                                                                                                                                                                                                                                                 | -30 to 205 deg C (-22 to 400 deg F)                                                                                                                               |  |  |  |  |
| Enclosure Rating                                                                                                                                                                                                                                                                                                                                                                                                                                                                                                                                                                                                                                                                                                                                                                                                                                                                                                                                                                                                                                                                                                                                                                                                                                                                                                                                                                                                                                                                                                                                                                                                                                                                                                                                                                                                                                                                                                                                                                                                                                                                                                               | IP68<br>Protection from dust ingress and submersion in fresh water to a maximum depth of 1.5 metres for<br>up to 30 minutes                                       |  |  |  |  |
| Approvals                                                                                                                                                                                                                                                                                                                                                                                                                                                                                                                                                                                                                                                                                                                                                                                                                                                                                                                                                                                                                                                                                                                                                                                                                                                                                                                                                                                                                                                                                                                                                                                                                                                                                                                                                                                                                                                                                                                                                                                                                                                                                                                      | cULus listed, Class I Divison 1 Groups A, B, C & D; Class II Divison 1 Groups E, F & G (housing) cRU recognized, file no E12252 (switch) CRN registration pending |  |  |  |  |
| Weight                                                                                                                                                                                                                                                                                                                                                                                                                                                                                                                                                                                                                                                                                                                                                                                                                                                                                                                                                                                                                                                                                                                                                                                                                                                                                                                                                                                                                                                                                                                                                                                                                                                                                                                                                                                                                                                                                                                                                                                                                                                                                                                         | 7.5 lbs (3.4 kg)                                                                                                                                                  |  |  |  |  |