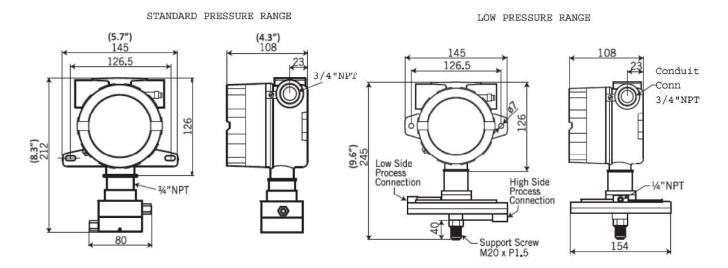

1.2-3.1" H2O)  | 750                      | 10WPSL2406F2F301U                    |
| 1,000-10,000<br>(39.4-393.7" H2O)   | 70-200 mmH2O<br>(2.8-7.9" H2O) | 750                      | 10WPSL4006F2F301U                    |
| 3-28                                | 0.015-0.3                      | 1,000                    | 10WPS0106F2F301U                     |
| 7-100                               | 0.2-0.5                        | 1,000                    | 10WPS0206F2F301U                     |
| 35-200                              | 0.3-0.6                        | 1,000                    | 10WPS0306F2F301U                     |
| 50-500                              | 0.3-0.8                        | 1,000                    | 10WPS0406F2F301U                     |

#### **Dimensions**





# **Explosion Proof Differential Pressure Switch**

## **Engineering Code**