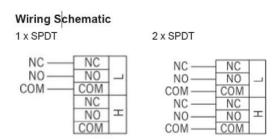

### Applications:

 Suitable for differential pressure applications in hazardous areas including filter monitoring and control

| Specifications Specification Specificat |                                                                                                                                                                   |  |  |  |  |
|--------------------------------------------------------------------------------------------------------------------------------------------------------------------------------------------------------------------------------------------------------------------------------------------------------------------------------------------------------------------------------------------------------------------------------------------------------------------------------------------------------------------------------------------------------------------------------------------------------------------------------------------------------------------------------------------------------------------------------------------------------------------------------------------------------------------------------------------------------------------------------------------------------------------------------------------------------------------------------------------------------------------------------------------------------------------------------------------------------------------------------------------------------------------------------------------------------------------------------------------------------------------------------------------------------------------------------------------------------------------------------------------------------------------------------------------------------------------------------------------------------------------------------------------------------------------------------------------------------------------------------------------------------------------------------------------------------------------------------------------------------------------------------------------------------------------------------------------------------------------------------------------------------------------------------------------------------------------------------------------------------------------------------------------------------------------------------------------------------------------------------|-------------------------------------------------------------------------------------------------------------------------------------------------------------------|--|--|--|--|
| Housing                                                                                                                                                                                                                                                                                                                                                                                                                                                                                                                                                                                                                                                                                                                                                                                                                                                                                                                                                                                                                                                                                                                                                                                                                                                                                                                                                                                                                                                                                                                                                                                                                                                                                                                                                                                                                                                                                                                                                                                                                                                                                                                        | Heavy-duty die-cast aluminum, blue colour                                                                                                                         |  |  |  |  |
| Accuracy                                                                                                                                                                                                                                                                                                                                                                                                                                                                                                                                                                                                                                                                                                                                                                                                                                                                                                                                                                                                                                                                                                                                                                                                                                                                                                                                                                                                                                                                                                                                                                                                                                                                                                                                                                                                                                                                                                                                                                                                                                                                                                                       | +/- 1% of the adjustable set-point range                                                                                                                          |  |  |  |  |
| <b>Pressure Connection</b>                                                                                                                                                                                                                                                                                                                                                                                                                                                                                                                                                                                                                                                                                                                                                                                                                                                                                                                                                                                                                                                                                                                                                                                                                                                                                                                                                                                                                                                                                                                                                                                                                                                                                                                                                                                                                                                                                                                                                                                                                                                                                                     | Female 1/4" NPT, BSP                                                                                                                                              |  |  |  |  |
| <b>Electrical Connection</b>                                                                                                                                                                                                                                                                                                                                                                                                                                                                                                                                                                                                                                                                                                                                                                                                                                                                                                                                                                                                                                                                                                                                                                                                                                                                                                                                                                                                                                                                                                                                                                                                                                                                                                                                                                                                                                                                                                                                                                                                                                                                                                   | Female 1/2" or 3/4" NPT, M20xP1.5                                                                                                                                 |  |  |  |  |
| Wetted Parts                                                                                                                                                                                                                                                                                                                                                                                                                                                                                                                                                                                                                                                                                                                                                                                                                                                                                                                                                                                                                                                                                                                                                                                                                                                                                                                                                                                                                                                                                                                                                                                                                                                                                                                                                                                                                                                                                                                                                                                                                                                                                                                   | Low pressure ranges - 316 Stainless Steel welded & Titanium<br>High pressure ranges - 316 Stainless Steel welded                                                  |  |  |  |  |
| Set Point Adjustment                                                                                                                                                                                                                                                                                                                                                                                                                                                                                                                                                                                                                                                                                                                                                                                                                                                                                                                                                                                                                                                                                                                                                                                                                                                                                                                                                                                                                                                                                                                                                                                                                                                                                                                                                                                                                                                                                                                                                                                                                                                                                                           | Field selectable                                                                                                                                                  |  |  |  |  |
| Deadband                                                                                                                                                                                                                                                                                                                                                                                                                                                                                                                                                                                                                                                                                                                                                                                                                                                                                                                                                                                                                                                                                                                                                                                                                                                                                                                                                                                                                                                                                                                                                                                                                                                                                                                                                                                                                                                                                                                                                                                                                                                                                                                       | Fixed, see Order Codes                                                                                                                                            |  |  |  |  |
| Contact Ratings                                                                                                                                                                                                                                                                                                                                                                                                                                                                                                                                                                                                                                                                                                                                                                                                                                                                                                                                                                                                                                                                                                                                                                                                                                                                                                                                                                                                                                                                                                                                                                                                                                                                                                                                                                                                                                                                                                                                                                                                                                                                                                                | Fixed Deadband:<br>15A @ 125/250VAC, 0.4A @ 125VDC, 3A @ 30VDC<br>Hermetically sealed switch 5A @ 250VAC<br>Gold contact microswitch 1A @ 125/250VAC              |  |  |  |  |
| No. of Contacts                                                                                                                                                                                                                                                                                                                                                                                                                                                                                                                                                                                                                                                                                                                                                                                                                                                                                                                                                                                                                                                                                                                                                                                                                                                                                                                                                                                                                                                                                                                                                                                                                                                                                                                                                                                                                                                                                                                                                                                                                                                                                                                | 1 x SPDT or 2 x SPDT                                                                                                                                              |  |  |  |  |
| Ambient/Process<br>Temperature                                                                                                                                                                                                                                                                                                                                                                                                                                                                                                                                                                                                                                                                                                                                                                                                                                                                                                                                                                                                                                                                                                                                                                                                                                                                                                                                                                                                                                                                                                                                                                                                                                                                                                                                                                                                                                                                                                                                                                                                                                                                                                 | -30 to 205 deg C (-22 to 400 deg F)                                                                                                                               |  |  |  |  |
| Enclosure Rating                                                                                                                                                                                                                                                                                                                                                                                                                                                                                                                                                                                                                                                                                                                                                                                                                                                                                                                                                                                                                                                                                                                                                                                                                                                                                                                                                                                                                                                                                                                                                                                                                                                                                                                                                                                                                                                                                                                                                                                                                                                                                                               | IP68<br>Protection from dust ingress and submersion in fresh water to a maximum depth of 1.5 metres for<br>up to 30 minutes                                       |  |  |  |  |
| Approvals                                                                                                                                                                                                                                                                                                                                                                                                                                                                                                                                                                                                                                                                                                                                                                                                                                                                                                                                                                                                                                                                                                                                                                                                                                                                                                                                                                                                                                                                                                                                                                                                                                                                                                                                                                                                                                                                                                                                                                                                                                                                                                                      | cULus listed, Class I Divison 1 Groups A, B, C & D; Class II Divison 1 Groups E, F & G (housing) cRU recognized, file no E12252 (switch) CRN registration pending |  |  |  |  |
| Weight                                                                                                                                                                                                                                                                                                                                                                                                                                                                                                                                                                                                                                                                                                                                                                                                                                                                                                                                                                                                                                                                                                                                                                                                                                                                                                                                                                                                                                                                                                                                                                                                                                                                                                                                                                                                                                                                                                                                                                                                                                                                                                                         | 7.5 lbs (3.4 kg)                                                                                                                                                  |  |  |  |  |